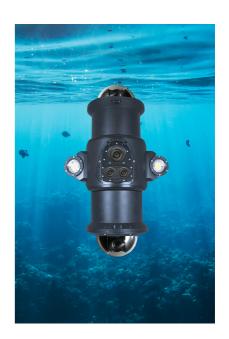

## Imenco Fish Wellfare cameras

Fish wellfare and feeding camera availebale as a Multicamera

Using only the best available modules this camera delivers the best possible underwater images and live video stream for Wellfare. Combined with Createview user-friendly software this system gives you a brand new and never seen before overview of your fish.

Building on 30 years' experience of developing high class subsea cameras, Imenco Aqua has now developed the next generation Fish wellfare camera, with and feeding and inspection camera and a Fish Wellfare camera availebale as a Multi Camera for the Aquaculture industry.

## **PRODUCT FEATURES**

We introduce the first Multi camera to the Aquaculture industry with a combination of a Imenco feeding camera and the new Imenco Fish wellfare camera.

The Fish Wellfare camera is also availebale as a stand alone camera.