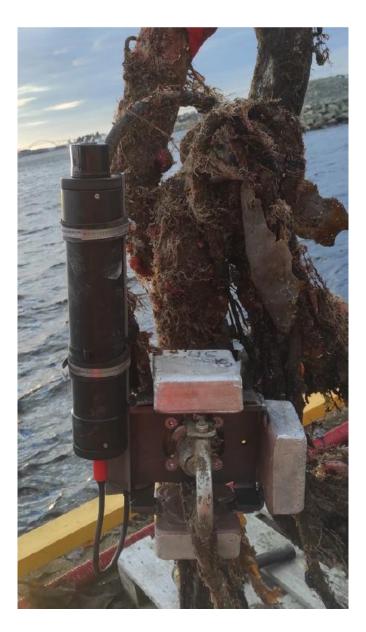

With an extensive track record of acoustic communication, Imenco provides long term wireless live monitoring of level of protection of installed Cathodic Protection (CP).

- Proven acoustic monitoring.
- Long range communication with multiple remote assets.
- Alternative to drop cells or periodic diver/ROV surveys.
- Battery life > 5 years.

## Pro Cathodic Protection Live Monitoring

Gain reliable, repeatable measurements of CP distributed protection across structures, mooring lines and pipelines without the need for drop cells, divers or ROV inspection.