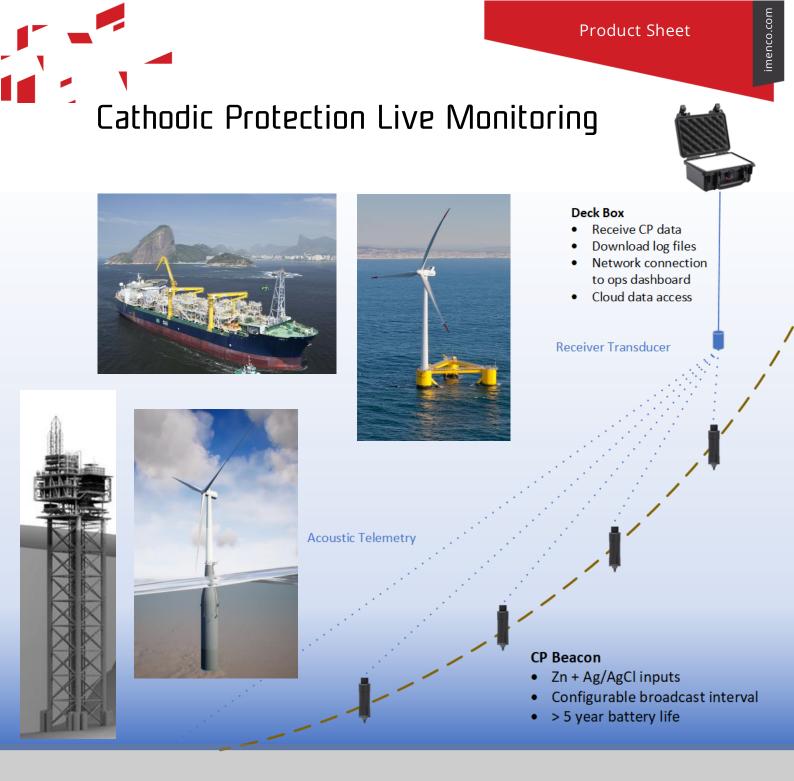

With an extensive track record of acoustic communication, Imenco provides long term wireless live monitoring of level of protection of installed Cathodic Protection (CP).

- Proven acoustic monitoring.
- Long range communication with multiple remote assets.
- Alternative to drop cells or periodic diver/ROV surveys.
- Battery life > 5 years.

## Pro Cathodic Protection Live Monitoring

Gain reliable, repeatable measurements of CP distributed protection across structures, mooring lines and pipelines without the need for drop cells, divers or ROV inspection.

Capture measurements frequently during or post installation, or as required over long term. Quickly compare levels of protection across multiple locations.

Observe CP changes as early as possible, economically plan for inspection, maintenance and remedial actions.