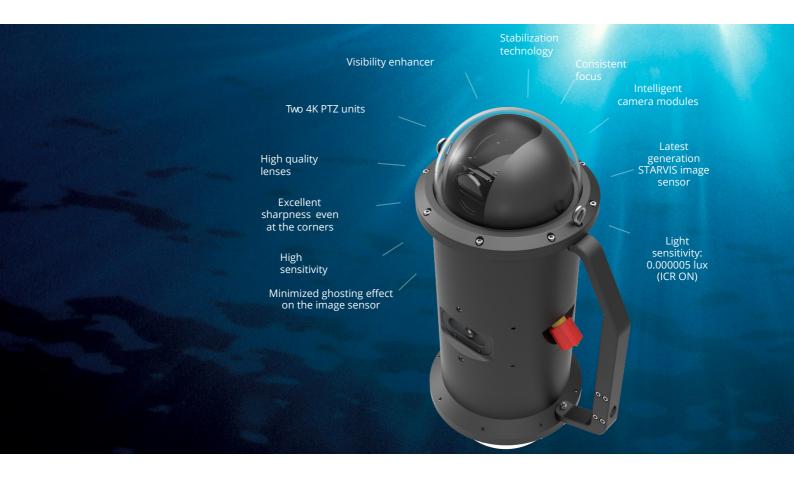

## Pixelite Insight

Feeding camera with 4M exceptional image video quality Imenco presents the new Pixelite feeding camera in the Imenco Insight series.

This camera has exceptional video quality. The camera provides the best image quality, even under demanding lighting conditions.

- Smart camera
- Direct drive motors
- Precise control of pan and tilt
- POM housing (corrosion prevention)
- High quality waterproof connector
- Integrated sensors
  - o Temperature
  - o Dissolved oxygen
  - o Depth
- This camera has outstanding 4M video quality.
- The camera provides the best image quality, even in demanding lighting conditions.