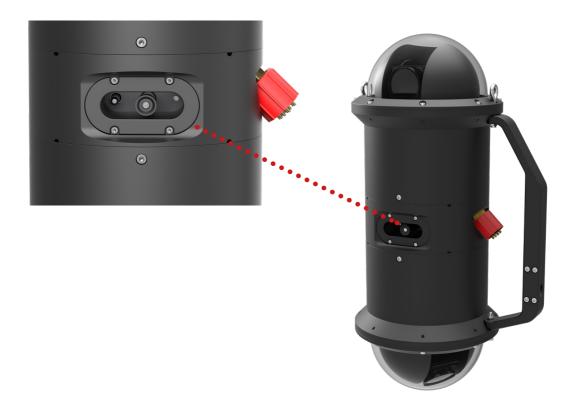

- Smart camera
- Direct drive motors
- Precise control of pan and tilt
- POM housing (corrosion prevention)
- High quality waterproof connector
- Integrated sensors
  - o Temperature
  - o Dissolved oxygen
  - o Depth
- This camera has outstanding 4M video quality.
- The camera provides the best image quality, even in demanding lighting conditions.