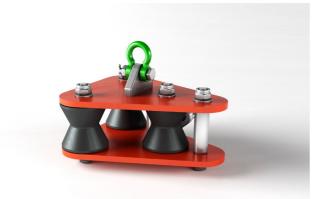

## Hang Off Equipment

Used for handling and routing POD hoses, wires, cables, umbilicals etc. in drilling operations

The solution is used in a variety of applications and capacities. We have different types of hang-off equipment in out portfolio. The products are designed, calculated and produced by Imenco. We have several designs for different purpose and sizes all approved by DNV or ABS. please contact us for more details about different sizes and approvals.

## **Product Portfolio**

Single and Double Banana Sheave

Slip Joint Clamp

Slip Joint Saddle

Hang Off Saddle

**Guide Sheave** 