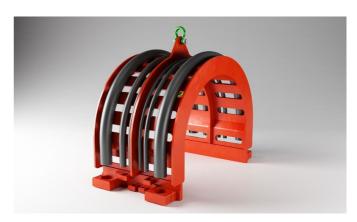

## Hang Off Equipment

Used for handling and routing POD hoses, wires, cables, umbilicals etc. in drilling operations

The solution is used in a variety of applications and capacities. We have different types of hang-off equipment in out portfolio. The products are designed, calculated and produced by Imenco. We have several designs for different purpose and sizes all approved by DNV or ABS. please contact us for more details about different sizes and approvals.

## **Product Portfolio**

Single and Double Banana Sheave

Slip Joint Clamp

Slip Joint Saddle

Hang Off Saddle

**Guide Sheave** 