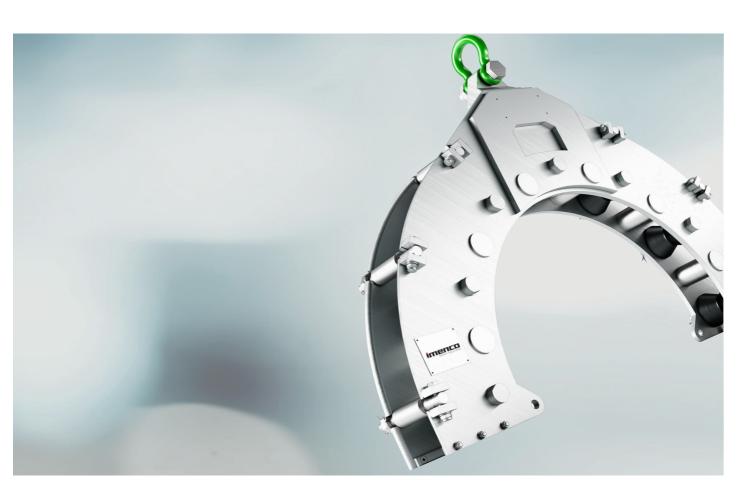

## Hang Off Equipment

Used for handling and routing POD hoses, wires, cables, umbilicals etc. in drilling operations

The solution is used in a variety of applications and capacities. We have different types of hang-off equipment in out portfolio. The products are designed, calculated and produced by Imenco. We have several designs for different purpose and sizes all approved by DNV or ABS. please contact us for more details about different sizes and approvals.