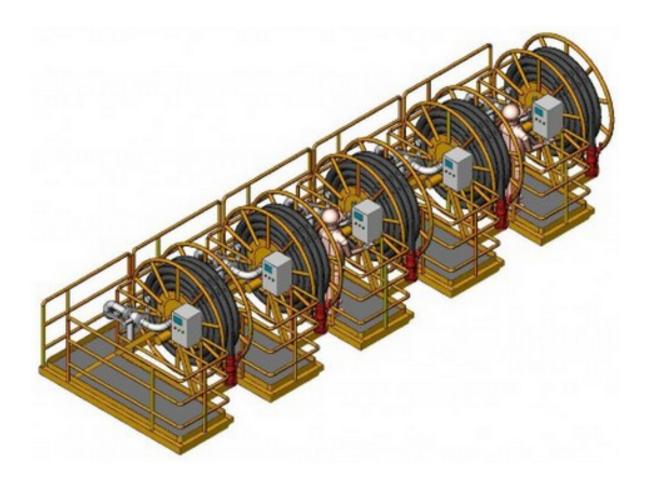

## Hose Reel Station

The Hose Reel Station is for offshore and marine use and is available in many different designs

- Less weight and space
- Lower cost
- Betterquality
- Easier and safer operation
- Easier maintenance
- Longer lifetime
- · For any climate

## Weight and Dimensions

| Model | Weight (kg) | W/L/H (mm)     | Comment                                                                        |
|-------|-------------|----------------|--------------------------------------------------------------------------------|
| IHRS1 | 3200 kg     | 2200/3000/2500 | Single reelstation can easily be installed together as a multiple reel station |