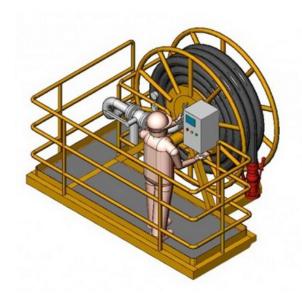

## Hose Reel Station

The Hose Reel Station is for offshore and marine use and is available in many different designs

- Less weight and space
- Lower cost
- Betterquality
- Easier and safer operation
- Easier maintenance
- Longer lifetime
- · For any climate

- Duplex, SS316L, Carbon Steel
- Hose lenght up to 130 meters
- Hose dimensions from 1 1/2" to 6"
- Design pressure 20-300 Barg
- Design temp -40 to +85C
- El. power consumption 13kW
- Available in different materials. (Stainless Steel, Duplex, Carbon Steel, other on request)