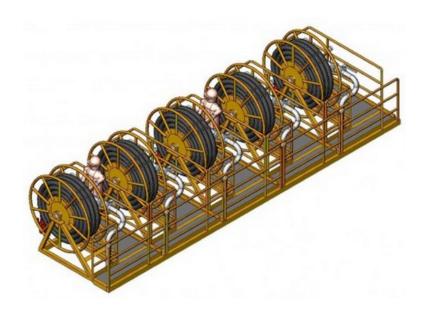

## Weight and Dimensions

| Model | Weight (kg) | W/L/H (mm)     | Comment                                                                        |
|-------|-------------|----------------|--------------------------------------------------------------------------------|
| IHRS1 | 3200 kg     | 2200/3000/2500 | Single reelstation can easily be installed together as a multiple reel station |