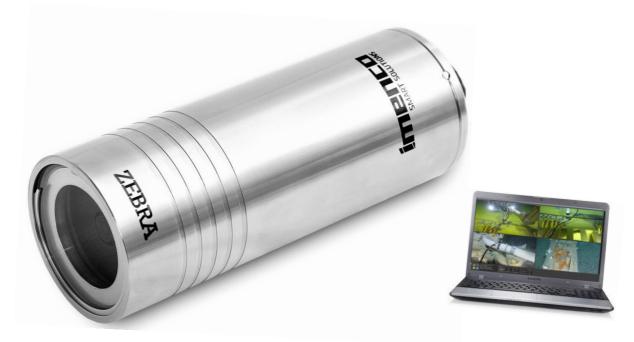

## Imenco Zebra Shark IP Subsea Camera

Imenco Zebra Shark Camera – reasonably priced IP subsea camera with good image quality. Available in Power over Ethernet or 24DC version. Can be integrated into Imenco's SubVIS Client. Fitted with Sapphire port for high image quality god scratch and resistance.

| Main dimensions (ex conn.)      | Ø 56mm x 145mm                  |
|---------------------------------|---------------------------------|
| Video Resolution / Format       | 720p@30fps                      |
| Video format                    | H.264 compression               |
| Ethernet                        | 10 / 100 Mbit TP                |
| Minimum Illumination            | 5 lx                            |
| Angle of view – wide (in water) | 69° diagonally / 60° horizontal |
| Port                            | Sapphire Glass                  |
| Housing                         | Titanium                        |
| Depth rating                    | 1 000 msw                       |
| Standard connectors             | SubConn DBH13                   |
| Power requirements              | PoE or 24VDC (9 – 36) - 2,4w    |
| Mass in air                     | 0,7Kg                           |
| Mass in water                   | 0,2Kg                           |